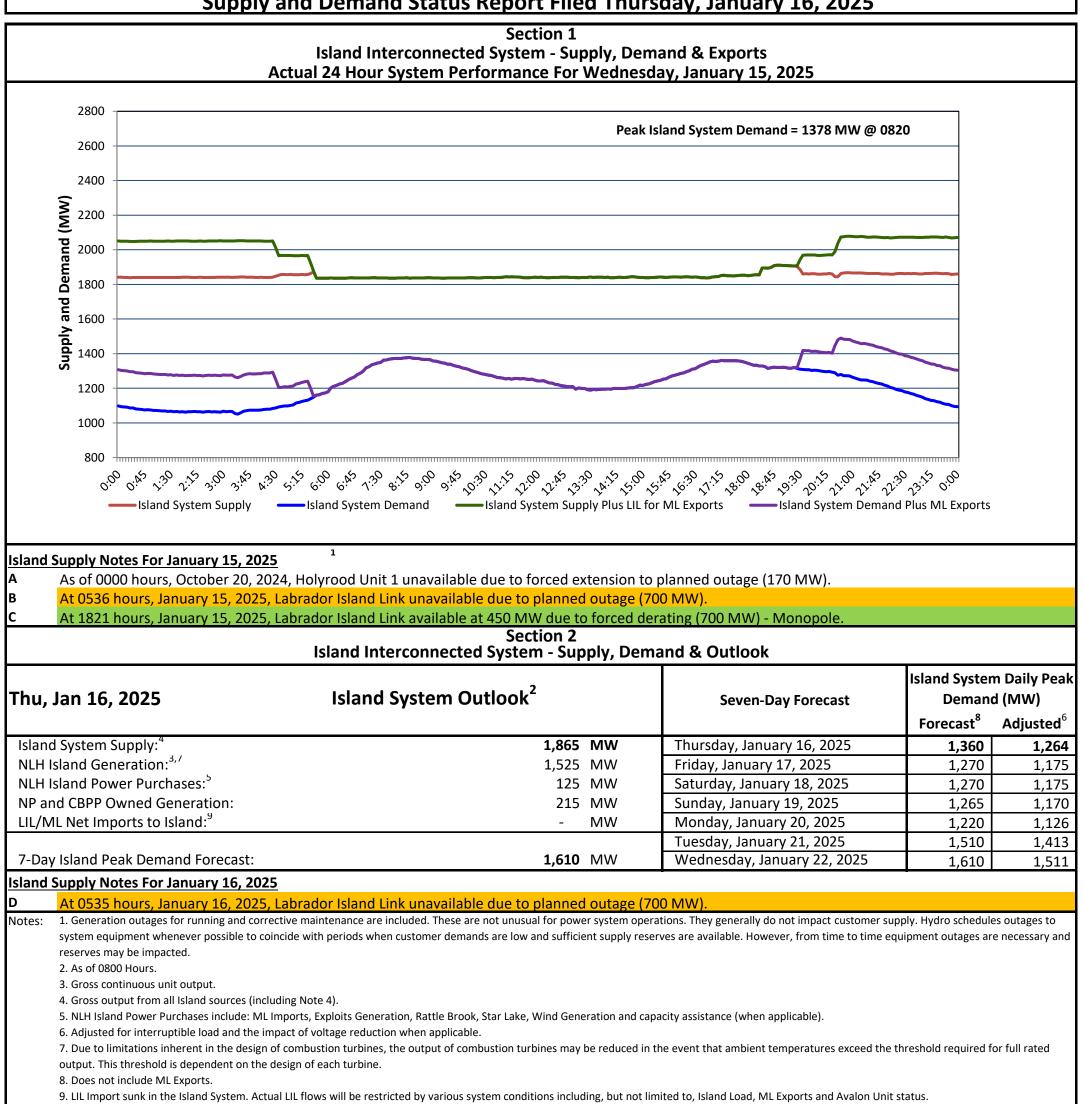

## Newfoundland Labrador Hydro (NLH) Supply and Demand Status Report Filed Thursday, January 16, 2025

| Island Peak Demand and Exports Information<br>Previous Day Actual Peak and Current Day Forecast Peak |                                  |      |          |
|------------------------------------------------------------------------------------------------------|----------------------------------|------|----------|
| Ved, Jan 15, 2025                                                                                    | Island Peak Demand <sup>10</sup> | 8:20 | 1,378 MW |
|                                                                                                      | Exports at Peak                  |      | 0 MW     |
|                                                                                                      | LIL Net Imports to Island        |      | 207 MWh  |
| <sup>-</sup> hu, Jan 16, 2025                                                                        | Forecast Island Peak Demand      |      | 1,360 MW |